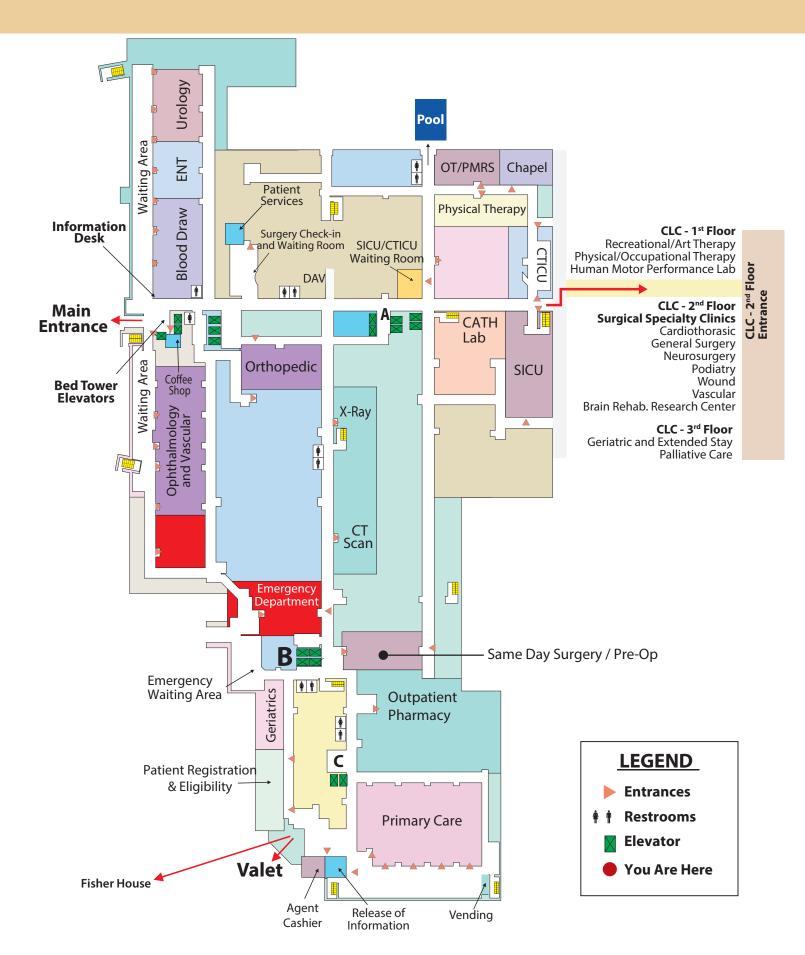

#### FIRST FLOOR

| FIRST                                    |
|------------------------------------------|
| Service Name                             |
| Agent Cashier                            |
| Bed Tower Information Desk               |
| Blood Draw                               |
| Cardiac CATH Lab                         |
| Chapel Service                           |
| Coffee Shop                              |
| Cardiothoracic Intensive Care Unit       |
| Disabled American Veterans               |
| EMERGENCY DEPARTMENT                     |
| ENT                                      |
| Florida Department of Veterans Affairs   |
| Geriatric Firm Primary Care              |
| Occupational Therapy                     |
| Ophthalmology                            |
| OR                                       |
| Orthopedics                              |
| Patient Registration & Eligibility       |
| Patient Services                         |
| Pharmacy Out-Patient                     |
| Physical Therapy                         |
| Primary Care 0 - 4                       |
| Physical Medicine Rehabilitation Service |
| Release of Information                   |
| Surgical Intensive Care Unit             |
| Same Day Surgery / Pre-Op                |
| Surgical Check In / Waiting Room         |
| Urology / GU                             |
| Valet Entrance                           |
| Vascular                                 |
| Veteran Service Officer                  |
| X-ray, CT Scan                           |