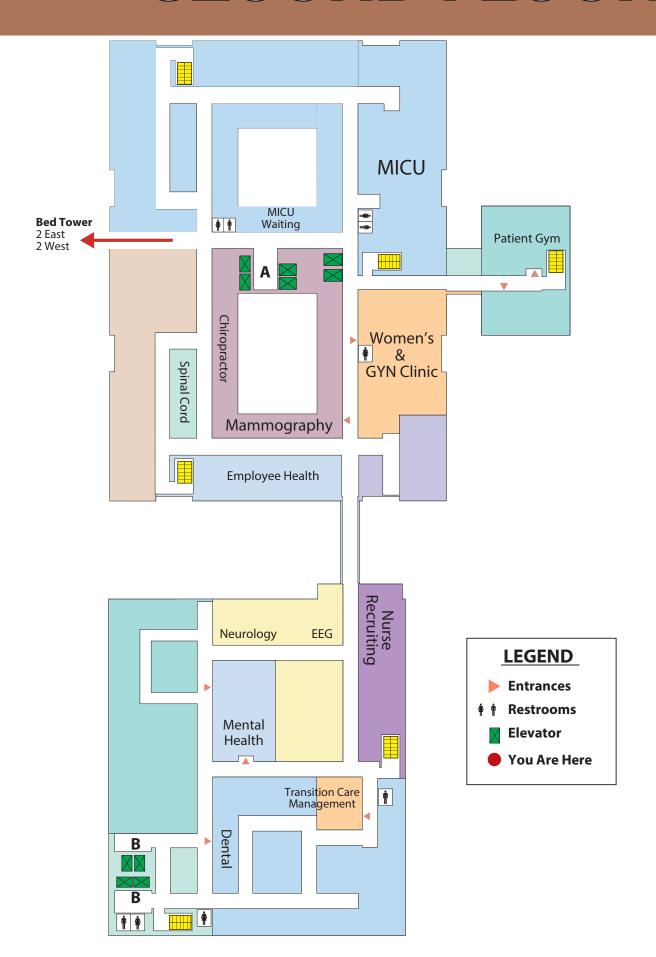

#### SECOND FLOOR

| SECOND                      |
|-----------------------------|
| Service Name                |
| 2 East (Bedtower)           |
| 2 West (Bedtower)           |
| Dental                      |
| EEG                         |
| Employee Health             |
| GYN                         |
| Mammography                 |
| Mental Health               |
| Medical Intensive Care Unit |
| Neurology                   |
| Nurse Recruiting Office     |
| Pain Clinic                 |
| Patient Gym                 |
| Spinal Cord                 |
| Transition Care Management  |
| Womens Clinic               |
| Chiropractor                |