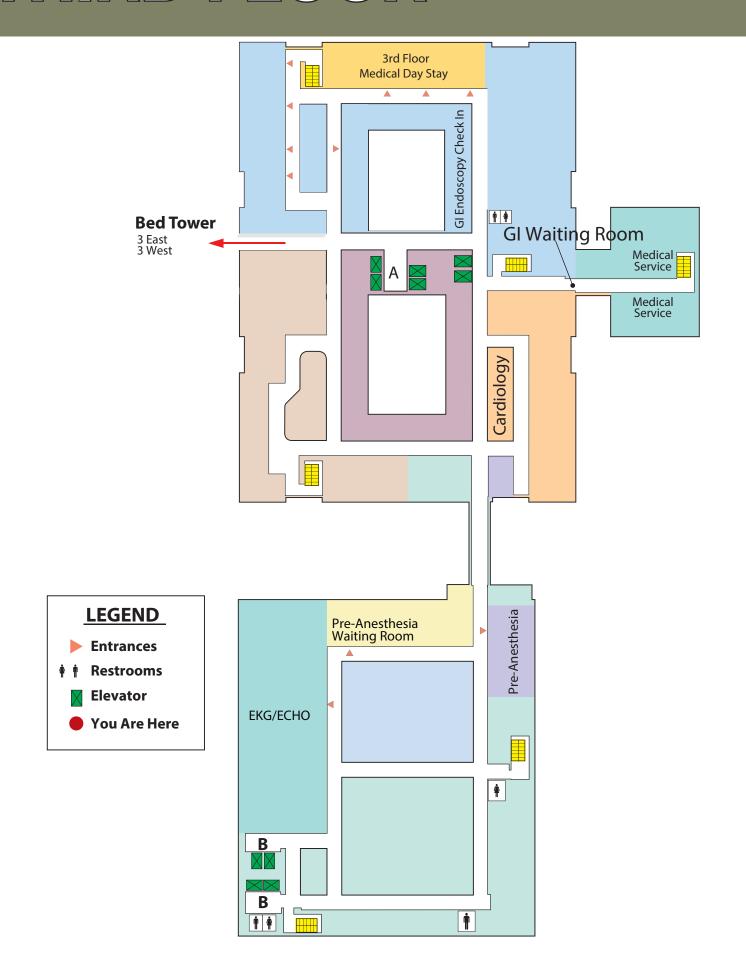

### THIRD FLOOR

| Service Name               |  |
|----------------------------|--|
| 3 East (Bedtower)          |  |
| 3 West (Bedtower)          |  |
| Cardiology                 |  |
| EKG/ECHO                   |  |
| GI Clinic/Medical Day Stay |  |
| Medical Service            |  |
| Pre-Anesthesia Clinic      |  |