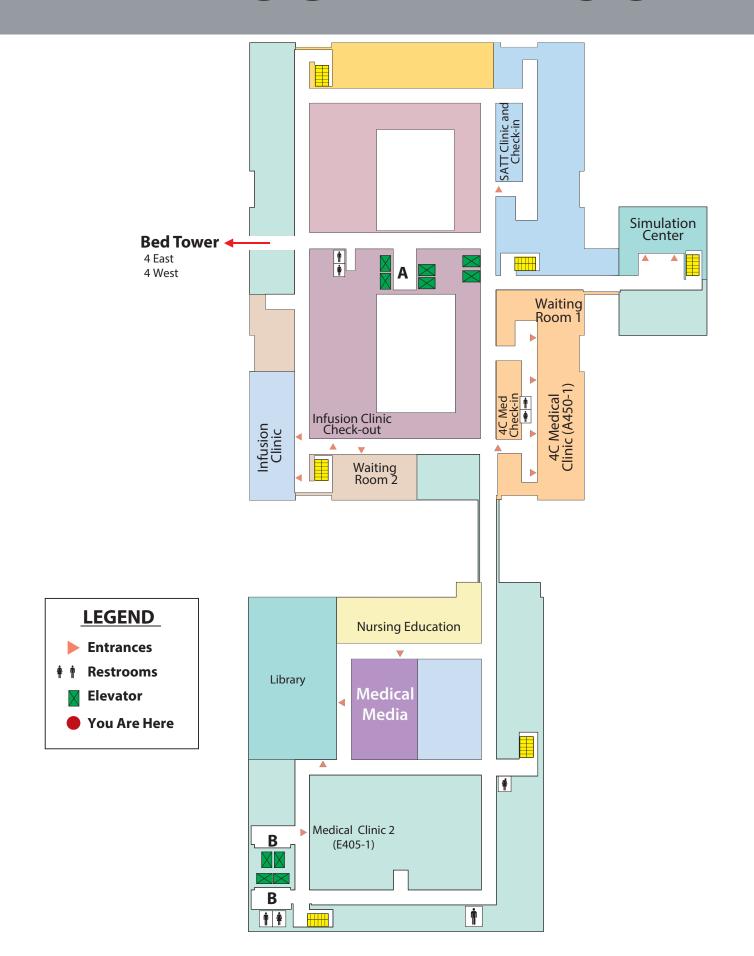

| FOURTH            |
|-------------------|
| Service Name      |
| 4 East (Bedtower) |
| 4 West (Bedtower) |
| 4C Medical Clinic |
| E405/Med 2 Clinic |
| Infusion Clinic   |
| Library           |
| Medical Media     |

#### FOURTH FLOOR