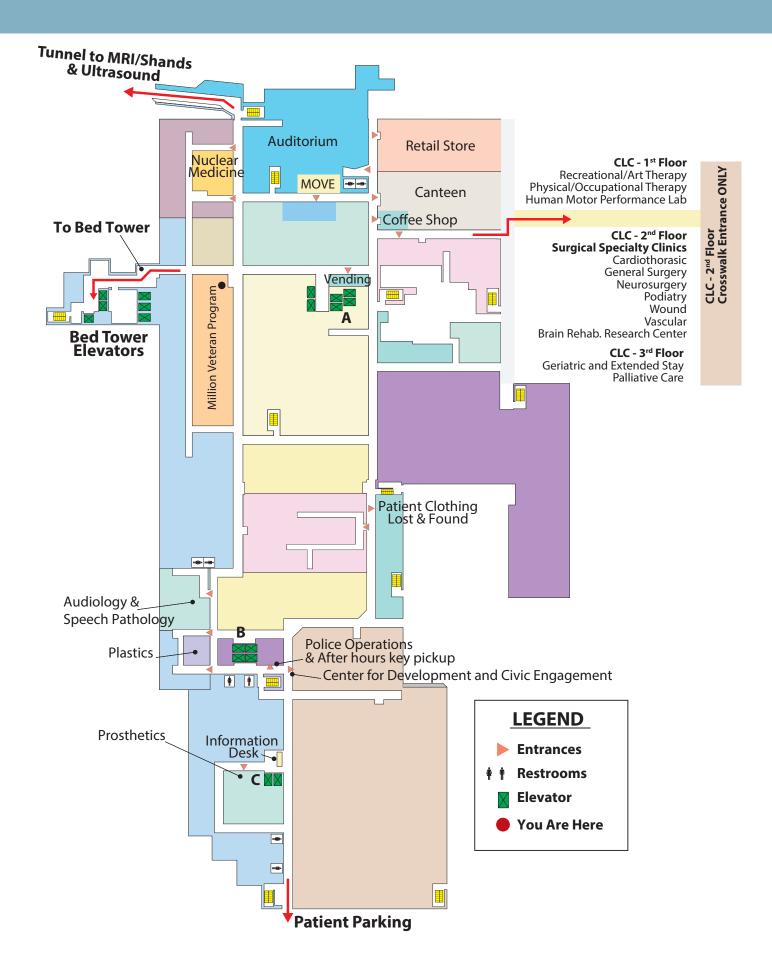

#### BASEMENT FLOOR

## Clinic Location Maps

| BASEMENT                                       |
|------------------------------------------------|
| Service Name                                   |
| Audiology                                      |
| Auditorium                                     |
| Canteen                                        |
| Coffee Shop                                    |
| Information Desk                               |
| Million Veteran Program                        |
| MOVE Room                                      |
| MRI/Ultrasound<br>(Tunnel to Shands)           |
| Nuclear Medicine                               |
| Parking Lots                                   |
| Patient Clothing<br>Lost & Found               |
| Plastics                                       |
| Police Operations<br>After hours / Key pick up |
| Prosthetics                                    |
| Retail Store                                   |
| Speech Pathology                               |
| Vending                                        |
| Voluntary Service                              |